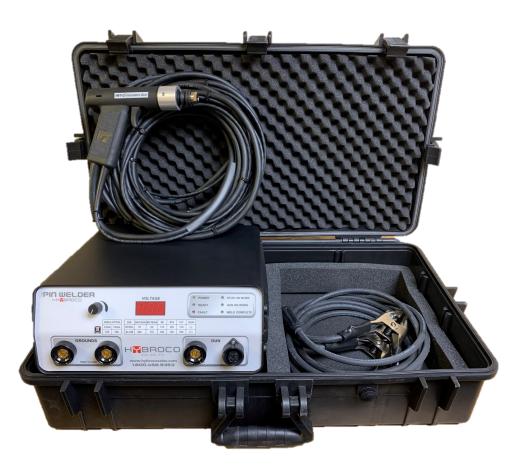

The **PIN WELDER** stud welding system offers a 1/4" welding capacity in a lightweight, compact design. This unit, when equipped with the insulation gun, is the insulators dream. The **PIN WELDER** has an improved charging circuit and high output transformer which maximizes its duty cycle. The field portable **PIN WELDER** is sold as a complete welding system including gun, 2 ground cables, carrying case, collets and changing tools.